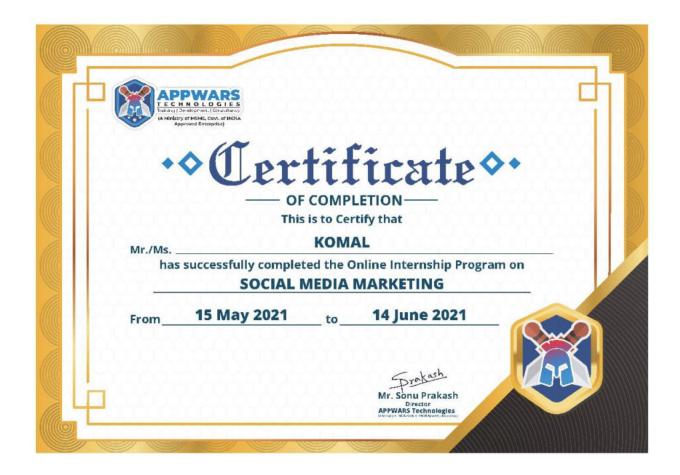

**The Context**: This practice aims to develop their skills along with academics.

The Practice: College recognizes the value of skilled based education as a career path and has taken a number of significant steps in this direction during the session. The department of English hosted a one-day session on "writing bio-data" to help students improve their writing skills. The Department of English also held a one-week workshop on "short-term English speaking" to help students improve their communication abilities. One months internship program on "Social Media Marketing" was conducted by Appwars Technologies. An extension lecture was organized by placement cell on "Career planning and Managerial skills". College has successfully completed five add- on courses in Counseling skills, Certificate course in Tourism, Certificate course in Gender studies, Certificate course in Practical Taxation, and Certificate course in Public speaking under the guidance of DGHE scheme. Apart from that, our college has signed an MOU with Atul Insecticides India to supply science stream students with skill development training and to upgrade their level to current market trends. Our college students visited the site as part of this MOU to receive hands-on instruction.

**Evidence of success**: The writing Bio-data workshop was completed by 216 students as a result of this activity. "Short term english speaking course" was successfully completed by 195 students. One of our B.com Hons. students, Komal, won a certificate of outstanding achievement after completing a one-month internship programme. 253 students successfully completed add-on courses.

#### . "Social Media Marketing"

19 Students of our college were selected for free of cost online internship program on "social media marketing" conducted by Appwars technologies and received certificate of completion the course successfully. One of our students named Komal of B.com Hons. received certificate of outstanding accomplishment.

Respected Sir,

I hereby submit the report of 1 month online internship program on "Social Media Marketing" conducted by Appwars Technologies from 15<sup>th</sup> May 2021 to 14<sup>th</sup> June 2021 successfully completed. The course benefitted the students to earn money while operating social media platforms. The list of benefited students is attached herewith.