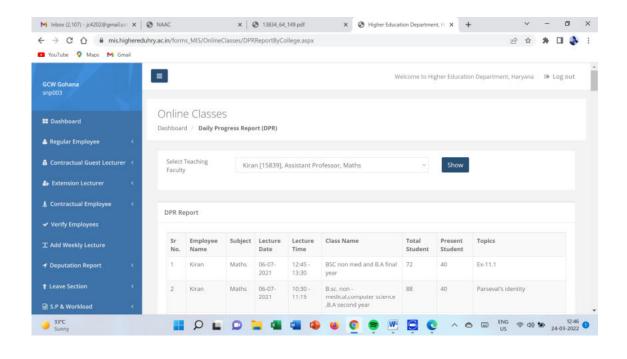

**The Context**: This practice aims to develop their skills along with academics.

The Practice: College recognizes the value of skilled based education as a career path and has taken a number of significant steps in this direction during the session. The department of English hosted a one-day session on "writing bio-data" to help students improve their writing skills. The Department of English also held a one-week workshop on "short-term English speaking" to help students improve their communication abilities. One months internship program on "Social Media Marketing" was conducted by Appwars Technologies. An extension lecture was organized by placement cell on "Career planning and Managerial skills". College has successfully completed five add- on courses in Counseling skills, Certificate course in Tourism, Certificate course in Gender studies, Certificate course in Practical Taxation, and Certificate course in Public speaking under the guidance of DGHE scheme. Apart from that, our college has signed an MOU with Atul Insecticides India to supply science stream students with skill development training and to upgrade their level to current market trends. Our college students visited the site as part of this MOU to receive hands-on instruction.