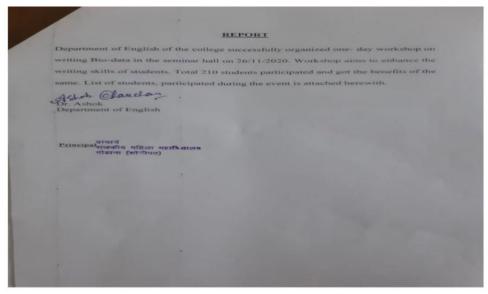

**The Context**: This practice aims to develop their skills along with academics.

The Practice: College recognizes the value of skilled based education as a career path and has taken a number of significant steps in this direction during the session. The department of English hosted a one-day session on "writing bio-data" to help students improve their writing skills. The Department of English also held a one-week workshop on "short-term English speaking" to help students improve their communication abilities. One months internship program on "Social Media Marketing" was conducted by Appwars Technologies. An extension lecture was organized by placement cell on "Career planning and Managerial skills". College has successfully completed five add- on courses in Counseling skills, Certificate course in Tourism, Certificate course in Gender studies, Certificate course in Practical Taxation, and Certificate course in Public speaking under the guidance of DGHE scheme. Apart from that, our college has signed an MOU with Atul Insecticides India to supply science stream students with skill development training and to upgrade their level to current market trends. Our college students visited the site as part of this MOU to receive hands-on instruction.

**Evidence of success**: The writing Bio-data workshop was completed by 216 students as a result of this activity. "Short term english speaking course" was successfully completed by 195 students. One of our B.com Hons. students, Komal, won a certificate of outstanding achievement after completing a one-month internship programme. 253 students successfully completed add-on courses.