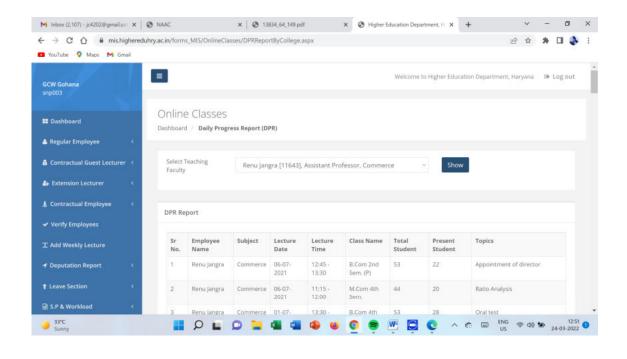

**The Context**: This practice aims to develop their skills along with academics.

The Practice: College recognizes the value of skilled based education as a career path and has taken a number of significant steps in this direction during the session. The department of English hosted a one-day session on "writing bio-data" to help students improve their writing skills. The Department of English also held a one-week workshop on "short-term English speaking" to help students improve their communication abilities. One months internship program on "Social Media Marketing" was conducted by Appwars Technologies. An extension lecture was organized by placement cell on "Career planning and Managerial skills". College has successfully completed five add- on courses in Counseling skills, Certificate course in Tourism, Certificate course in Gender studies, Certificate course in Practical Taxation, and Certificate course in Public speaking under the guidance of DGHE scheme. Apart from that, our college has signed an MOU with Atul Insecticides India to supply science stream students with skill development training and to upgrade their level to current market trends. Our college students visited the site as part of this MOU to receive hands-on instruction.