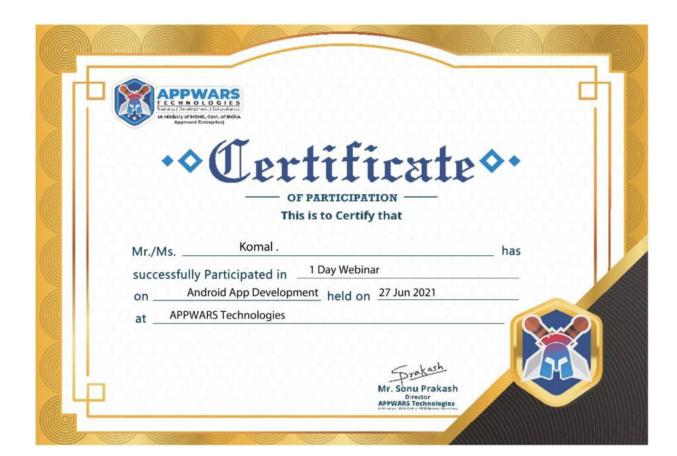

**Evidence of success**: The writing Bio-data workshop was completed by 216 students as a result of this activity. "Short term english speaking course" was successfully completed by 195 students. One of our B.com Hons. students, Komal, won a certificate of outstanding achievement after completing a one-month internship programme. 253 students successfully completed add-on courses.

#### . "Social Media Marketing"

19 Students of our college were selected for free of cost online internship program on "social media marketing" conducted by Appwars technologies and received certificate of completion the course successfully. One of our students named Komal of B.com Hons. received certificate of outstanding accomplishment.